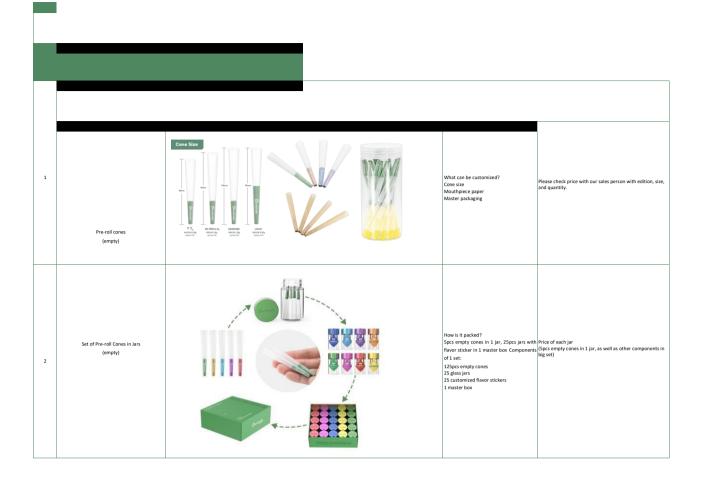

+ clear glass           10         110/120ml         fat top cap         60         53         100         Mack cap + clear glass           11         120ml         fat top cap         60         53         100         Mack cap + clear glass           12         150ml         fat top cap         74         55         100         Mack cap + clear glass           13         180ml         fat top cap         59         69         120         Mack cap + clear glass           14         230ml         fat top cap         120         Mack cap + clear glass         88         69         200                                                                           | Plesse check price with our sales person with edition.                                                                        |







## **Other Accessories**



|   | Syring                 | es |                                                                                                             |                                                           |
|---|------------------------|----|-------------------------------------------------------------------------------------------------------------|-----------------------------------------------------------|
| 1 | Syringe with lure lock |    | Feature:<br>1.procies scale;<br>2.with luer lock;<br>3.Available choices: with or without measurement lines | Glass Edition<br>Cheap plastic edition is also available. |

|           | Glass ti                                                  | ips