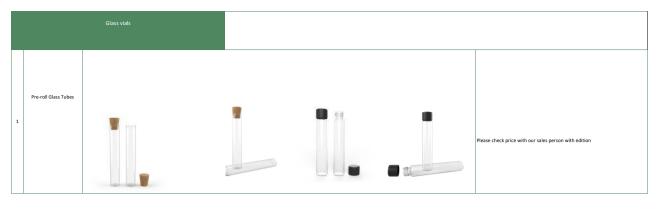

cap + clear glass           10         110/120ml         fat top cap         60         53         100         Mack cap + clear glass           11         120ml         fat top cap         60         53         100         Mack cap + clear glass           12         150ml         fat top cap         74         55         100         Mack cap + clear glass           13         180ml         fat top cap         59         69         120         Mack cap + clear glass           14         230ml         fat top cap         120         Mack cap + clear glass         88         69         200                                                                           | Plesse check price with our sales person with edition.                                                                        |







## **Other Accessories**



|   | Syring                 | es |                                                                                                             |                                                           |
|---|------------------------|----|-------------------------------------------------------------------------------------------------------------|-----------------------------------------------------------|
| 1 | Syringe with lure lock |    | Feature:<br>1.procies scale;<br>2.with luer lock;<br>3.Available choices: with or without measurement lines | Glass Edition<br>Cheap plastic edition is also available. |

|           | Glass ti                                                  | ips