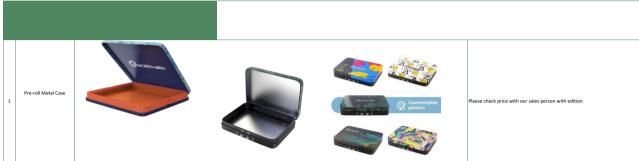

ap + clear glass           10         110/120ml         fat top cap         60         53         100         Mack cap + clear glass           11         120ml         fat top cap         60         53         100         Mack cap + clear glass           12         150ml         fat top cap         74         55         100         Mack cap + clear glass           13         180ml         fat top cap         59         69         120         Mack cap + clear glass           14         230ml         fat top cap         120         Mack cap + clear glass         88         69         200                                                                           | Plesse check price with our sales person with edition.                                                                        |







## **Other Accessories**



|   | Syring                 | es |                                                                                                             |                                                           |
|---|------------------------|----|-------------------------------------------------------------------------------------------------------------|-----------------------------------------------------------|
| 1 | Syringe with lure lock |    | Feature:<br>1.procies scale;<br>2.with luer lock;<br>3.Available choices: with or without measurement lines | Glass Edition<br>Cheap plastic edition is also available. |

|           | Glass ti                                                  | ips