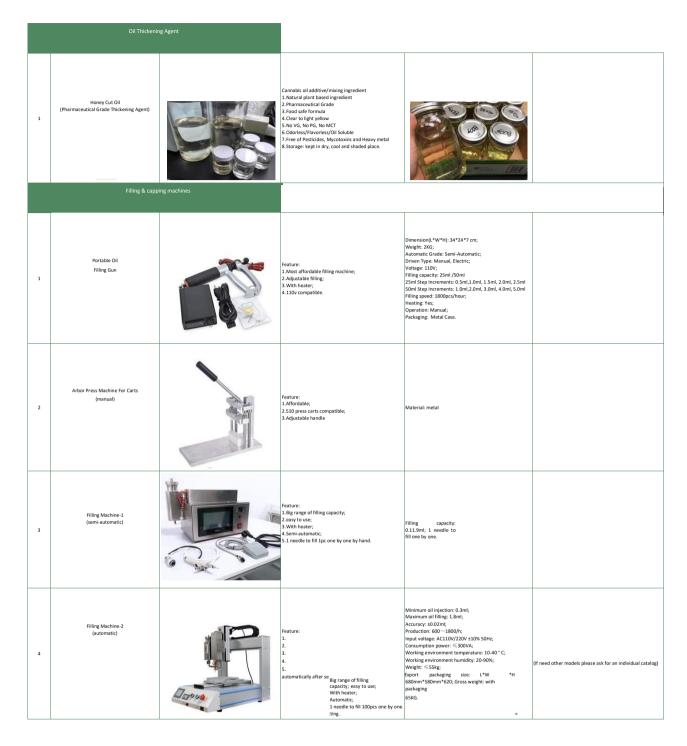

110/120ml         fat top cap         60         53         100         Mack cap + clear glass           11         120ml         fat top cap         60         53         100         Mack cap + clear glass           12         150ml         fat top cap         74         55         100         Mack cap + clear glass           13         180ml         fat top cap         59         69         120         Mack cap + clear glass           14         230ml         fat top cap         120         Mack cap + clear glass         88         69         200                                                                           | Plesse check price with our sales person with edition.                                                                        |







## **Other Accessories**



|   | Syring                 | es |                                                                                                             |                                                           |
|---|------------------------|----|-------------------------------------------------------------------------------------------------------------|-----------------------------------------------------------|
| 1 | Syringe with lure lock |    | Feature:<br>1.procies scale;<br>2.with luer lock;<br>3.Available choices: with or without measurement lines | Glass Edition<br>Cheap plastic edition is also available. |

|           | Glass ti                                                  | ips